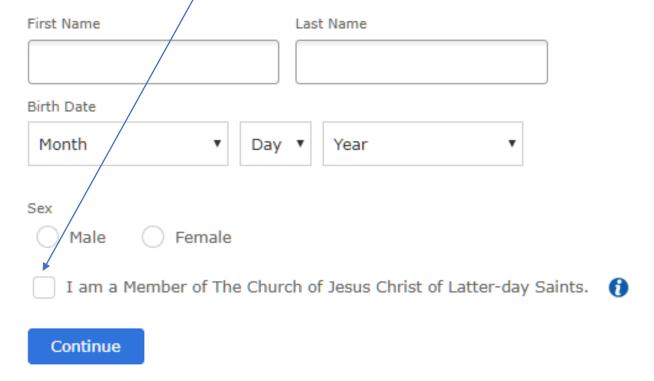

Create a Free Account

Sign In with Church Account

Fill in this form to obtain a free account: if you are a member, be sure to click this box or you won't qualify to be signed in for your \$1,000 worth of free web resources.

## Create a Free FamilySearch Account