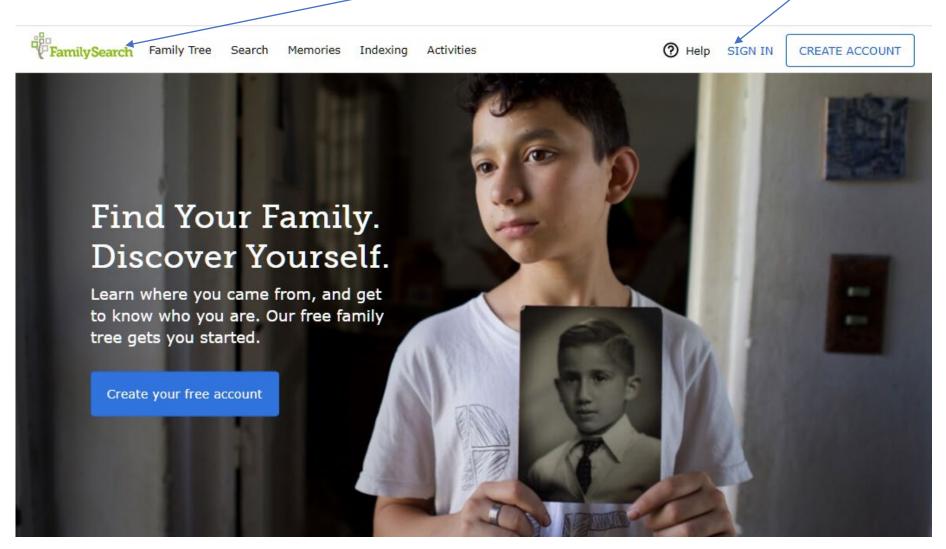

## At www.familysearch.org

- Select Sign In if you have a FamilySearch Account.
- Or create a Free Account if you want a FamilySearch Account.
  - Or use your Church Membership Account to enter.

Sign In

## Once you set up your free account, click on the FamilySearch logo and click SIGN IN